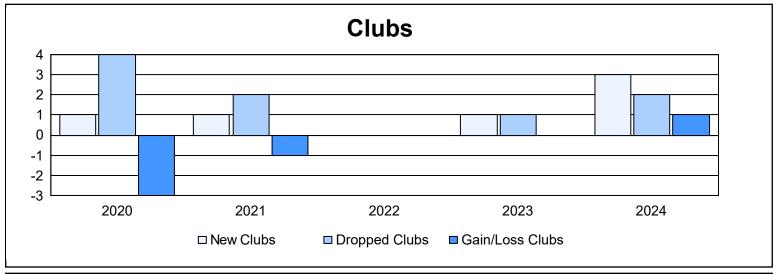

District 4 L5

As of June 2024 Cumulative

| Year      | New<br>Clubs | Dropped<br>Clubs | Gain/<br>Loss<br>Clubs | New<br>Members | Charter<br>Members | Reinstate<br>Members | Transfer<br>Members | Total<br>Member<br>Added | Total<br>Members<br>Dropped | Gain/<br>Loss<br>Members |
|-----------|--------------|------------------|------------------------|----------------|--------------------|----------------------|---------------------|--------------------------|-----------------------------|--------------------------|
| 2019-2020 | 1            | 4                | -3                     | 91             | 27                 | 7                    | 13                  | 138                      | 156                         | -18                      |
| 2020-2021 | 1            | 2                | -1                     | 92             | 30                 | 6                    | 6                   | 134                      | 173                         | -39                      |
| 2021-2022 | 0            | 0                | 0                      | 169            | 2                  | 10                   | 12                  | 193                      | 168                         | 25                       |
| 2022-2023 | 1            | 1                | 0                      | 106            | 22                 | 23                   | 6                   | 157                      | 218                         | -61                      |
| 2023-2024 | 3            | 2                | 1                      | 130            | 69                 | 42                   | 11                  | 252                      | 216                         | 36                       |
| Average   | 1            | 2                | -1                     | 118            | 30                 | 18                   | 10                  | 175                      | 186                         | -11                      |